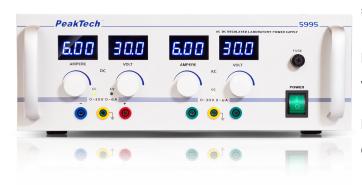

# «PeakTech® P 5995» AC/DC Laboratory Power Supply 0 - 30 V/0 - 6 A

## Description

This AC / DC laboratory power supply has two separately adjustable outputs which can dispense AC/DC voltages from 0 - 30 V as well as DC/AC current 0 - 6 A. On two separate 3-digit LED displays, it's possible to read the exactly output of the AC/DC voltage and the AC/DC current. Due to the possibilities offered by this device, it is also suitable for the maintenance of small AC circuits, transformers and lights.

#### Technical features

- AC and DC combined power supply with 14 mm blue LED-displays for AC/DC voltage and current
- Double power supply adjustable from 0 V to 30 V AC / DC
- Current limit adjustable 0 A to 6 A AC / DC
- Electronic overload protection at the AC output
- Safety: EN 61010-1
- Accessories: power cable and manual