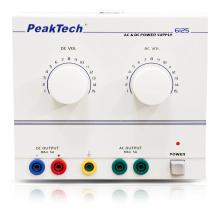

## Description

This laboratory power supply for direct and alternating current/ voltage impresses with its easy and user-friendly operation. With the rotary switch for AC and DC voltage, it is possible to set the required voltage which is needed for the measurement setup. With the main on and off switch, which is integrated in the front of the device, the laboratory power supply can be switched on or off at any time. Thanks to its user-friendly operation, this laboratory power supply is ideal for use in research and development, in technical universities, the electronics industry, and also for the maintenance of small AC circuits, transformers and lights.

## Technical features

- Output voltage in 15 steps adjustable
- Short circuit protection
- Safety: EN 61010-1
- Safety-Transformer: EN 61558 2 6
- Accessories: power cable and manual

2 CH

Specifications

Channels: