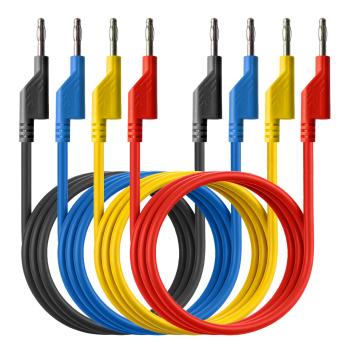

### Description

Set of 4 connecting leads with 4mm banana plugs for laboratory power supplies and test setups in red, black, blue, and yellow. Suitable for low voltages below 50 VAC and 120 VDC up to a maximum of 10A.

### Technical features

- Practical set with 4 colours in 100cm length
- 4mm banana plug (not insulated)
- Coupling for connecting additional banana plugs
- Suitable for the SELV/PELV extra-low voltage range