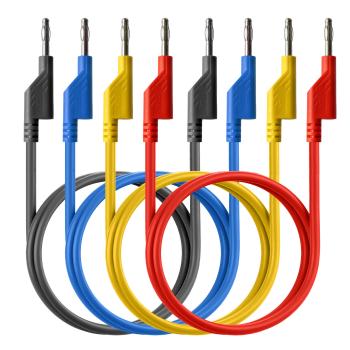

«PeakTech® P 7047» Set of 4 50cm Test Leads for Laboratory Power Supplies

€8.00

Prices excl. VAT plus shipping costs and possibly lower value surcharge

Product number: P 7047 GTIN/EAN: 4250569407710

## Description

These high-quality connection cables with 4mm banana plugs are the perfect addition for use with laboratory power supplies in the SELV/PELV range. The robust banana plugs fit into all standard 4mm sockets and enable a secure and reliable connection. The coupling socket on the rear allows an additional cable with a 4mm plug to be inserted, which increases flexibility and application versatility. The set consists of four colour-coded cables in red, black, blue and yellow, ensuring easy assignment and clarity. These connection cables not only offer excellent conductivity and durability, but are also easy to handle and versatile.

## Technical features

- Practical set with 4 colours in 50cm length
- 4mm banana plug (not insulated)
- Coupling for connecting additional banana plugs
- Suitable for the SELV/PELV extra-low voltage range