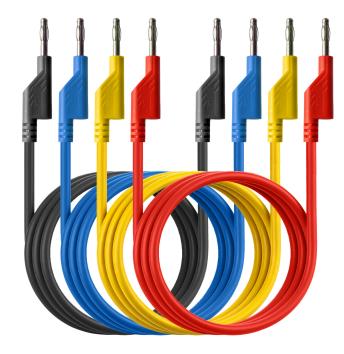

## Description

Set of 4 connecting leads with 4mm banana plugs for laboratory power supplies and test setups in red, black, blue, and yellow. Suitable for low voltages below 50 VAC and 120 VDC up to a maximum of 10A.

## Technical features

- Practical set with 4 colours in 75cm length
- 4mm banana plug (not insulated)
- Coupling for connecting additional banana plugs
- Suitable for the SELV/PELV extra-low voltage range

## Specifications

Cable Length: ca. 75cm

**Contains:** Cable with coupling

**Double isolated:** 

Input connector: 4 mm plug PeakTech Prüf- und Messtechnik GmbH

Nominal current (A): 10 A Gerstenstieg 4

DE-22926 Ahrensburg